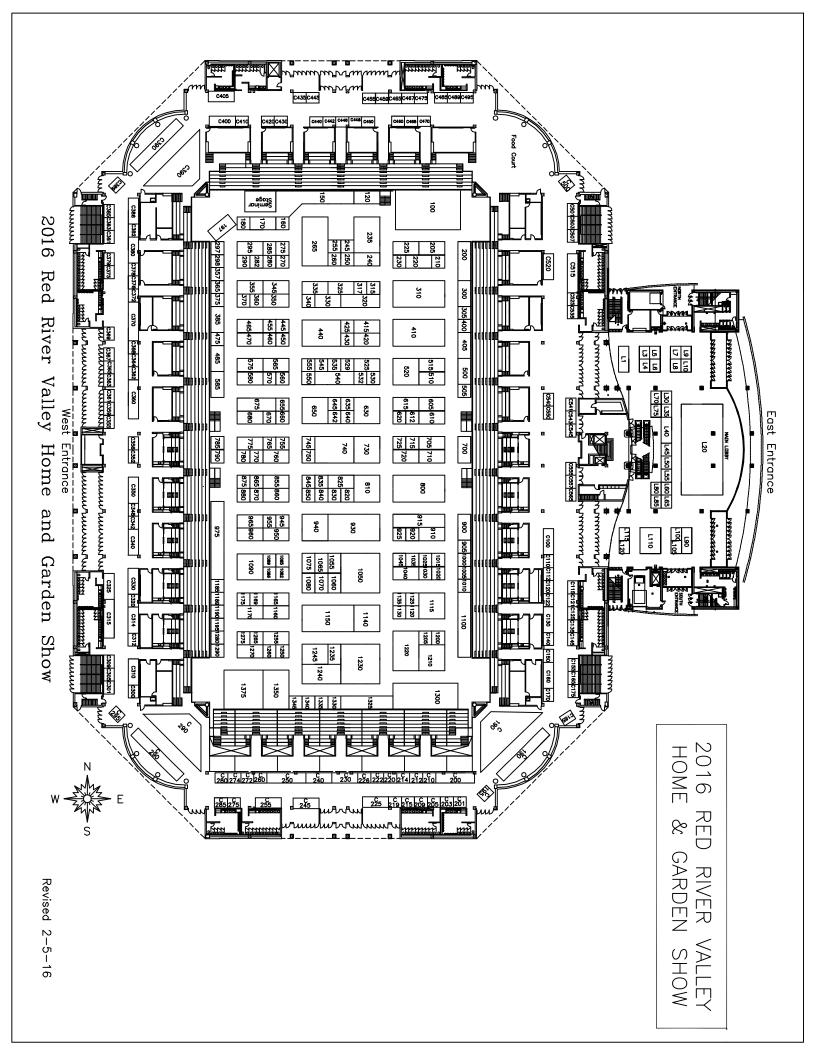

y is frathers over 110,000 square fact of calabit specs (00,000 og it, on the fidely well and up to an additional 30,000 og it, on the occoroses and likely knots, The RRM From & Garden Shows showcases the diverse products and cervicine available in Inday's bealding industry with quality exhibits. Typical shows being in between 6,000 - 10,000 prospects.

#### Watch for more information as the event nears!

#### interested in exhibiting or sponsoring

For information on enviroling in the inform, emil. or will (701) 222-5346
 For information on opening the most, current
 art (711) 732-5465

Home & Garden Utilities Form

Tricket Info
Tricket Info
Tricket available at the drow days of earth time
Adults read to and light Mr. Christien
(Ages 12 and under 1941; when
Active perfect by stradult.