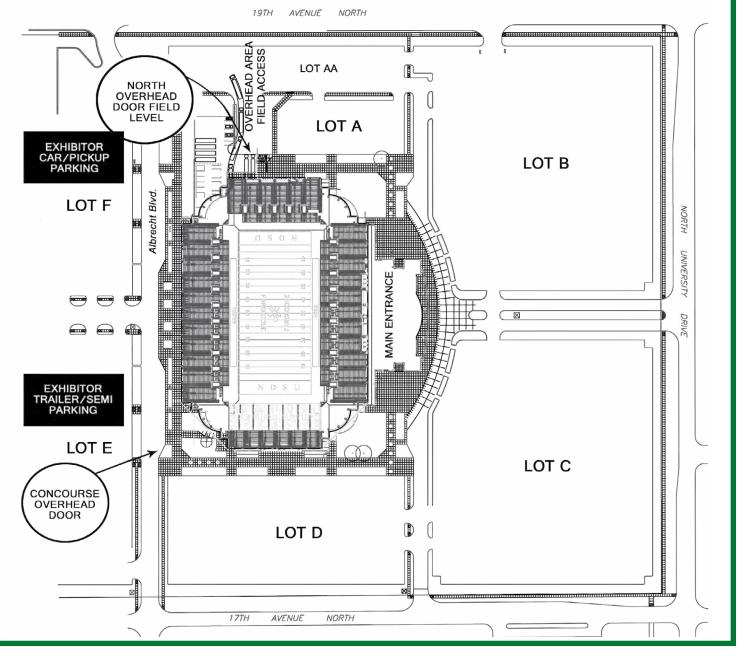

# PARKING & PARKING PASSES

Remember, you may park in front of the doors during move-in only to drop off your items. Once your vehicle is empty, please move it. DO NOT leave your vehicle unattended. If you are parked illegally, the Fargodome may have your vehicle towed.

#### **PARKING**

- During move-in, there is no charge for parking. You
  may park in the lots where the following entrances
  will be open: east side (Lobby), south side and west
  side.
- During the show, designated parking for exhibitors with trailers or semis will be lot "E," while Lot "F" is designated for car and pickup parking. Please refer to the map below for designated areas.
- Parking lot access during the show for exhibitors is available from either 19th Ave. (via Albrecht Dr.) or 17th Ave. (For information on exhibitor entrances during the show, see "Exhibitor Registration & Entrance" on the previous page.)

#### **PARKING PASSES**

 Exhibitors can purchase parking passes online for \$15 for the weekend. This is a three-day pass that allows you to come and go as you please during the show. Without a weekend pass, parking is \$5 each time you park. To purchase parking passes, go to www.Fargodome.com, click on events, find the Home & Garden show and click on the Home & Garden Utilities Form.

#### **OVERHEAD DOOR & DOCK USAGE**

(located in northwest corner of field level) You MUST have a move-in time and pass to utilize the overhead area.

- Contact the HBA of F-M at (701) 232-5846 to schedule a move-in time.
- Overhead door dimensions are 13'6"H x 27'7"W.
- Do not plan on fitting in between slow times to use the overhead door.
- Move-in/dock passes will be sent out as requested and must be displayed in the windshield at time of move-in.
  Each pass represents ONE truck and ONE time. Exhibitors with multiple trucks must have the same number of
  passes to match. Multiple trucks require staggered times. If you receive your pass(es) and there are not enough,
  please call the HBA office at (701) 232-5846.
- Please arrive 10-15 minutes earlier than your move-in time. If you are late, your move-in time will be forfeited!
- Those with THREE OR MORE BOOTHS may move in Wednesday, Feb. 24.
- Double OR single booths may move in Thursday, Feb. 25. No drive-ins overhead door use only. You will be able to unload for a specific increment of time.
- Anyone using the overhead door area must access it from University Dr. (see map on page 6). The 19th Ave. access will be used as an EXIT ONLY area!
- A parking attendant will direct exhibitors with move-in passes to Lot "AA" and line them up according to move-in times.
- It is important to stay within your allotted time and ensure you have sufficient manpower to facilitate a swift unload. It will benefit you and your fellow exhibitors.
- If it snows or conditions are wet, all vehicles driving in on Wednesday will be spray-washed by Fargodome employees before entering the field level.

#### OVERHEAD DOOR

- Concourse
  - Overhead door on concourse is located in the southwest corner and is used for UNLOADING ONLY!
  - Dimensions: 9'11"H x 10'6"W
  - Anyone needing use of the overhead door may sign-up for a time by calling the HBA office at (701) 232-5846.
- Lobby
  - Dimensions: 11'6"H x 10'W