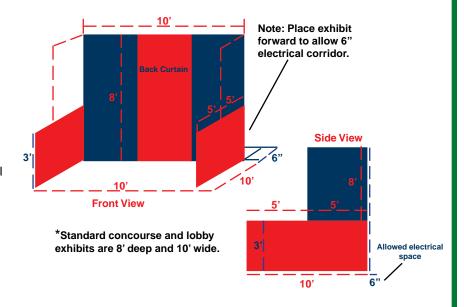

# STANDARD CONFIGURATION

Concourse/Lobby booths: 8' x 10' Field level booths: 10' x 10'

Standard booth configuration is 10 ft. square and multiples thereof on the field level. Displays may not exceed 10 ft. in height across the back of the booth, including signs, and no more than 3 ft. in height half the distance from the aisle to the back curtain.

Variations from this configuration must be approved in advance of set-up by Home & Garden Show staff. During set up, measure booth from front towards back of allotted area to allow for Fargodome electrical equipment to be placed between back-to-back exhibits.

- EXHIBITS MUST BE FINISHED ON THE BACKSIDE.
- CARPET CAN NOT EXTEND INTO THE AISLE AND MUST BE TAPED DOWN.

For configuration questions, refer to the rules and regulations in your contract. If you still have questions, contact the Allison Weckman at (701) 232-5846.

#### **BOOTH PLACEMENT**

Please remember to set up your booth starting at the front of your alotted booth space to allow for electrical equipment to be placed between back-to-back exhibits.

- Lobby & Concourse: booth size: 8' X 10' (D x W)
- Field Level: booth size 10' X 10' (D x W)